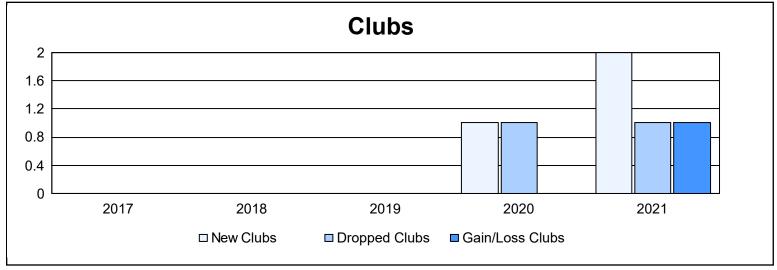

District 5M 1 As of June 2021 Cumulative

| Year      | New<br>Clubs | Dropped<br>Clubs | Gain/<br>Loss<br>Clubs | New<br>Members | Charter<br>Members | Reinstate<br>Members | Transfer<br>Members | Total<br>Member<br>Added | Total<br>Members<br>Dropped | Gain/<br>Loss<br>Members |
|-----------|--------------|------------------|------------------------|----------------|--------------------|----------------------|---------------------|--------------------------|-----------------------------|--------------------------|
| 2016-2017 | 0            | 0                | 0                      | 121            | 1                  | 2                    | 3                   | 127                      | 185                         | -58                      |
| 2017-2018 | 0            | 0                | 0                      | 151            | 0                  | 1                    | 8                   | 160                      | 175                         | -15                      |
| 2018-2019 | 0            | 0                | 0                      | 107            | 0                  | 6                    | 3                   | 116                      | 163                         | -47                      |
| 2019-2020 | 1            | 1                | 0                      | 94             | 23                 | 3                    | 4                   | 124                      | 170                         | -46                      |
| 2020-2021 | 2            | 1                | 1                      | 67             | 46                 | 6                    | 6                   | 125                      | 153                         | -28                      |
| Average   | 1            | 0                | 0                      | 108            | 14                 | 4                    | 5                   | 130                      | 169                         | -39                      |